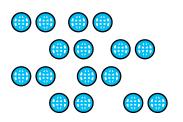

## Exercise-2

Pair the objects and find whether they are even or odd in numbers.

the first one has been done for you.

| Objects.                               | Number. | Even/ Odd. |
|----------------------------------------|---------|------------|
| ( 🖗 🖗 ) ( 🖗 🖗 )<br>( 🍋 🍋 ) ( 🍋 🍋 ) 🍋 . | 9       | Odd        |
| ( <u>ک</u> کے) ( <u>ک</u> کے) کے .     | 5.      | Odd        |

| [\$\$\$ \$\$] [\$\$\$ \$\$]<br>[\$\$\$ \$\$] [\$\$\$ \$\$] [\$\$<br>[\$\$\$\$ \$\$] [\$\$\$ \$\$] [\$\$ | 15 | Odd  |
|---------------------------------------------------------------------------------------------------------|----|------|
| [ 🎗 🥄 ] 🔍.                                                                                              | 3  | Odd  |
| [\$\$\$][\$\$\$][\$\$\$].                                                                               | 6. | Even |