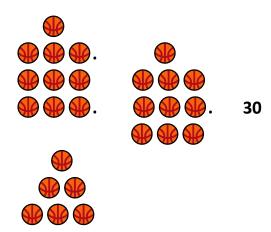

## Exercise-2

Pair the objects and find whether they are even or odd in numbers.

the first one has been done for you.

| Objects.                               | Number. | Even/ Odd. |
|----------------------------------------|---------|------------|
| ( 🖗 🖗 ) ( 🖗 🖗 )<br>( 🍋 🍋 ) ( 🍋 🍋 ) 🍋 . | 9       | Odd        |
| ( <u>ک</u> کے) ( <u>ک</u> کے) کے .     | 5.      | Odd        |

| [\$\$\$ \$\$] [\$\$\$ \$\$]<br>[\$\$\$ \$\$] [\$\$\$ \$\$] [\$\$<br>[\$\$\$\$ \$\$] [\$\$\$ \$\$] [\$\$ | 15 | Odd  |
|---------------------------------------------------------------------------------------------------------|----|------|
| [ 🎗 🥄 ] 🔍.                                                                                              | 3  | Odd  |
| [\$\$\$][\$\$\$][\$\$\$].                                                                               | 6. | Even |